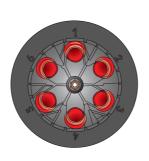

# Straightforward and intuitive loading of centrifugation inserts

The interchangeable inserts, like the rotor, can be easily removed and reattached for cleaning.

Interchangeable inserts

Rotor without interchangeable inserts

Rotor with interchangeable inserts

Balancing can be carried out in either way.

Example 2