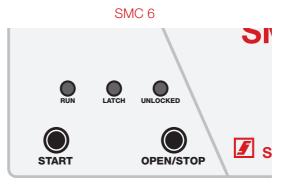

# Simple operation

As operation is incredibly simple using just two or three buttons, operating errors and unintentional adjustment of speed and time can be avoided.

The SMC 6 has two buttons and three status lights.