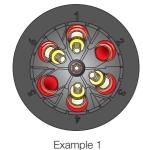

## Centrifugation with swing-out rotor

- Thick and stable separating layer
- Yields more sample material for analyzers

Rotor with interchangeable inserts

Balancing can be carried out in either way.

Example 2