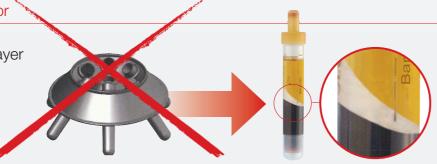

# Centrifugation with fixed-angle rotor

- Thin and unstable separating layer
- · Yields less sample material for analyzers