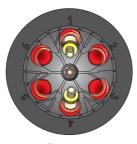

Rotor with interchangeable inserts

Balancing can be carried out in either way.

Example 2