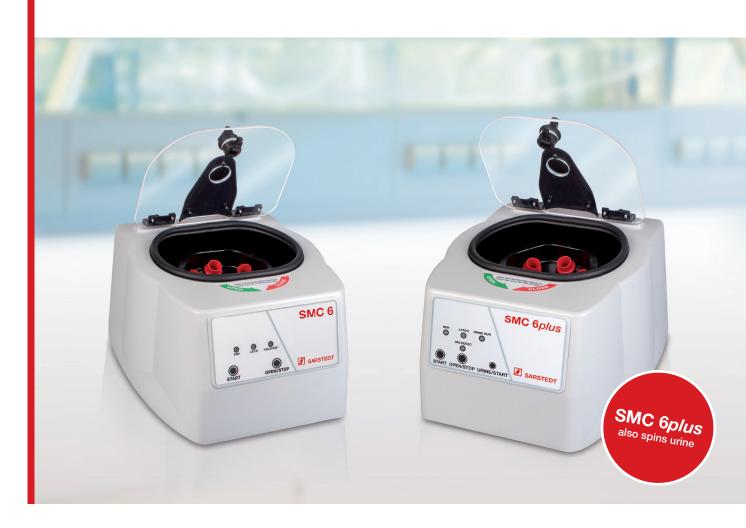

# SMC 6 and SMC 6plus

NEW!

Economical centrifuges for routine use

# SMC 6 & SMC 6plus

- Optimum horizontal separation thanks to swing-out rotor
- Simple operation and quick loading
- High quality and low maintenance
- SMC 6plus features urine setting

# Simple operation

As operation is incredibly simple using just two or three buttons, operating errors and unintentional adjustment of speed and time can be avoided.

The SMC 6 has two buttons and three status lights.

The SMC 6plus has three buttons and four status lights.

# SMC 6plus with urine setting

The SMC 6plus comes with a second preset centrifugation option for spinning urine. In this program, urine samples are centrifuged at just 400 x g for 5 minutes for complete sedimentation.