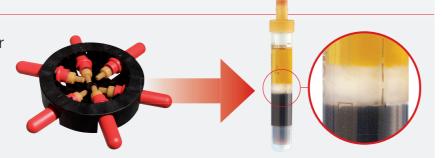

## Centrifugation with swing-out rotor

- Thick and stable separating layer
- Yields more sample material for analyzers