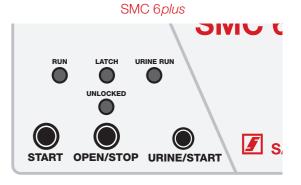

The SMC 6plus has three buttons and four status lights.

# SMC 6plus with urine setting

The SMC 6plus comes with a second preset centrifugation option for spinning urine. In this program, urine samples are centrifuged at just 400 x g for 5 minutes for complete sedimentation.