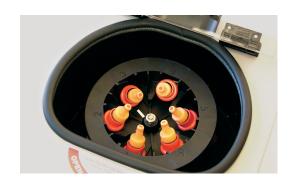

# Straightforward and intuitive loading of centrifugation inserts

The interchangeable inserts, like the rotor, can be easily removed and reattached for cleaning.

Interchangeable inserts

Rotor without interchangeable inserts

Rotor with interchangeable inserts

Balancing can be carried out in either way.

Example 2