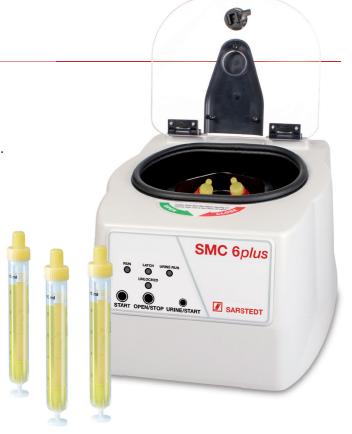

# SMC 6 and SMC 6plus

NEW!

Economical centrifuges for routine use

## Optimum horizontal separation thanks to swing-out rotor

The SMC 6 and SMC 6plus centrifuges have been designed especially for use in medical practices or small laboratories and are suitable for all standard sample tubes up to a maximum filling volume of 10 ml and maximum diameter of 17 mm. They can be used to form a reliable gel barrier in serum or plasma tubes for sample stability.

# SMC 6plus with urine setting

The SMC 6plus comes with a second preset centrifugation option for spinning urine. In this program, urine samples are centrifuged at just 400 x g for 5 minutes for complete sedimentation.