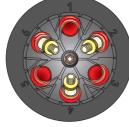

# Centrifugation with fixed-angle rotor

- Thin and unstable separating layer
- · Yields less sample material for analyzers

#### Example 3