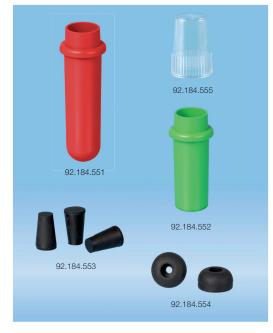

#### Ordering information

| Order number | Description                                                                                                                                                                                            |  |
|--------------|--------------------------------------------------------------------------------------------------------------------------------------------------------------------------------------------------------|--|
| 90.184.561   | Centrifuge SMC 6, 115 V with 6-position swing-out rotor, 6 tube holders up to 100 mm, 6 tube holders up to 75 mm                                                                                       |  |
| 90.184.661   | Centrifuge SMC 6 <i>plus</i> , 115 V with 6-position swing-out rotor, 6 tube holders up to 100 mm, 6 caps for tube holders, additional centrifugation program with low acceleration for urine analysis |  |
| 92.184.551   | Tube holder SMC 6 for 100 mm, x 1                                                                                                                                                                      |  |
| 92.184.552   | Tube holder SMC 6 for 75 mm, x 1                                                                                                                                                                       |  |
| 92.184.553   | Rubber adapter SMC 6, 1 inch, x 6                                                                                                                                                                      |  |
| 92.184.554   | Rubber adapter SMC 6, 0.25 inch, x 6                                                                                                                                                                   |  |
| 92.184.555   | Cap for tube holder SMC 6, x 1                                                                                                                                                                         |  |